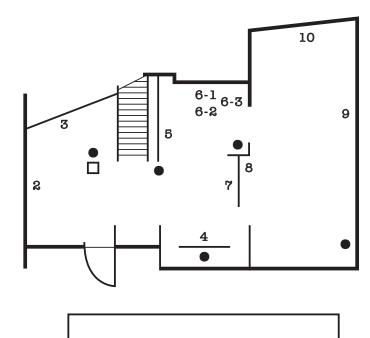

# 2 KIM Taedong

- [L] Feb.10th Work Print-001, 2008(printed in 2024), archival pigment print,  $100 \times 100$ cm.
- [R] Feb.10th Work Print-002-009, 2008(printed in 2024), archival pigment print,  $36 \times 26$ cm(ea).

# 3,● LEE Hyunmoo

Still Life, 2012, paper negative-pigment print,  $17 \times 17$ cm(ea).

## 4 KIM Chunsoo

- [L] Ai-mod q 135, 2024, UV print on wall, 133  $\times$  100cm.
- [R] Ai-s 105, 2024, UV print on wall,  $133 \times 100$ cm.

### 5 GWON Doyeon

[L to R]

Nocturama, Formosan deer 1, Suncheon, 2022, inkjet print,  $90 \times 120$ cm.

Nocturama, Formosan deer 2, Suncheon, 2022, inkjet print,  $90 \times 120$ cm.

Nocturama, Red Fox, Sobaeksan, 2022, inkjet print,  $60 \times 80 \text{cm}$ .

### 6 KEUM Hyewon

#### **6-1** a-d.

- a. Family Photo-1940 Daegu, 2018, digital print,  $54 \times 45$ cm.
- b. Family Photo-1954 Piano, 2018, digital print, 45×54cm.
- c. Family Photo-1967 Bomun-dong 2, 2018, digital print,  $45 \times 54$ cm.
- d. Family Photo-1968 Stairs, 2018, digital print,  $45 \times 37$  cm.

#### **6-2** e-h.

- e. Family Photo-1942 Hwangju, 2018, digital print,  $54 \times 45$ cm.
- f. Family Photo-1953 Songdo, Busan 3, 2018, digital print, 65×54cm.
- g. Family Photo-1974 Living Room, 2018, digital print,  $45 \times 54$ cm.
- h. Family Photo-1975 Changgyeong Palace, 2018, digital print,  $65 \times 54$ cm.
- 6-3 Family Photo-1967 New Nation, 2018, digital print, 25 × 30cm.

#### 7 HONG Jiyoung

Dark Room, 2024, gelatin silver print on paper,  $20.3 \times 25.4$ cm(ea).

### 8 HONG Jin-hwon

[L to R]

melting icecream-index #01, 2021, pigment print, 150×112.5cm. (original film by People's Photo Collective, film copy by PAKR Kideok)
melting icecream-index #02, 2021, pigment print, 150×112.5cm. (original film by People's Photo Collective, film copy by PAKR Kideok)
melting icecream-index #03, 2024, pigment print, 50×41cm. (photo by USMC, from NARA (ID no.74248423))

melting icecream-index #04, 2024, pigment print,  $50 \times 41$ cm. (photo by USMC, from NARA (ID no.74248423))

melting icecream-index #05, 2021, pigment print, 86.7×65cm. (from NASA)

#### 9 NOH Suntag

Ambiguous Glues #BJI1500, 2009, archival inkjet pigment print,  $162 \times 108$ cm(ea). (Leaders of the Opposition Parties)

# 10 HWANG Yezoi

[L to R]

mo, 2024, digital pigment print,  $57 \times 57$ cm. che, 2024, digital pigment print,  $57 \times 57$ cm. sanghoon, 2024, digital pigment print,  $57 \times 57$ cm. giseong, 2024, digital pigment print,  $57 \times 57$ cm. hyunsung, 2024, digital pigment print,  $57 \times 57$ cm. son, 2024, digital pigment print,  $57 \times 57$ cm.